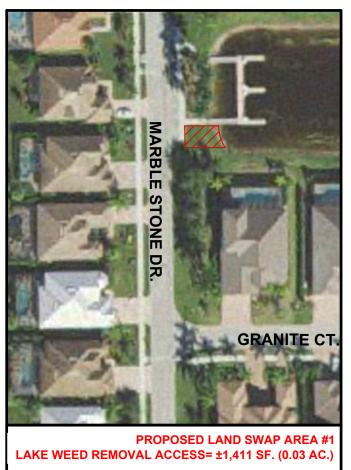

Quarry CDD August 9, 2021 Page 2

- i. Status of Resident Complaints
  - Lake Bank Weeds
  - Peter Oliver Pontoon Issue 9383 Slate Court
- ii. Variance Easement Report Update
  - 1. 9237 Gypsum Way
- iii. MRI Stormwater System Inspection Report
- E. Field Management Report
- 9. Attorney's Report
  - A. Attorney's Written Report
- 10. Old Business Items
  - **A.** The Quarry CDD / Quarry Community Association Land Swap Discussion
- 11. New Business Items
  - A. CES Quarterly Report
  - B. Consideration of the Third Amendment to the Inframark Contract
  - C. Quartz Cove Fountain Installation Request
- 12. Supervisor Requests
  - A. Reports
    - i. Chairman's Report: Mr. Omland
    - ii. Lake & Preserve: Mr. Flister
    - iii. Illinois Pondweed Lake Survey: Mr. Schliep
    - iv. Heritage Bay Umbrella Association Update: Mr. Cantwell
- 13. Audience Comments
- 14. Adjournment