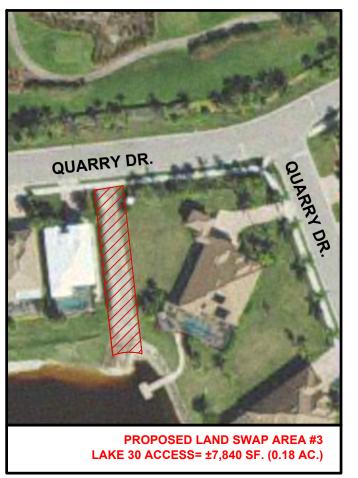

Quarry CDD August 9, 2021 Page 2

- i. Status of Resident Complaints
  - Lake Bank Weeds
  - Peter Oliver Pontoon Issue 9383 Slate Court
- ii. Variance Easement Report Update
  - 1. 9237 Gypsum Way
- iii. MRI Stormwater System Inspection Report
- E. Field Management Report
- 9. Attorney's Report
  - A. Attorney's Written Report
- 10. Old Business Items
  - **A.** The Quarry CDD / Quarry Community Association Land Swap Discussion
- 11. New Business Items
  - A. CES Quarterly Report
  - B. Consideration of the Third Amendment to the Inframark Contract
  - C. Quartz Cove Fountain Installation Request
- 12. Supervisor Requests
  - A. Reports
    - i. Chairman's Report: Mr. Omland
    - ii. Lake & Preserve: Mr. Flister
    - iii. Illinois Pondweed Lake Survey: Mr. Schliep
    - iv. Heritage Bay Umbrella Association Update: Mr. Cantwell
- 13. Audience Comments
- 14. Adjournment